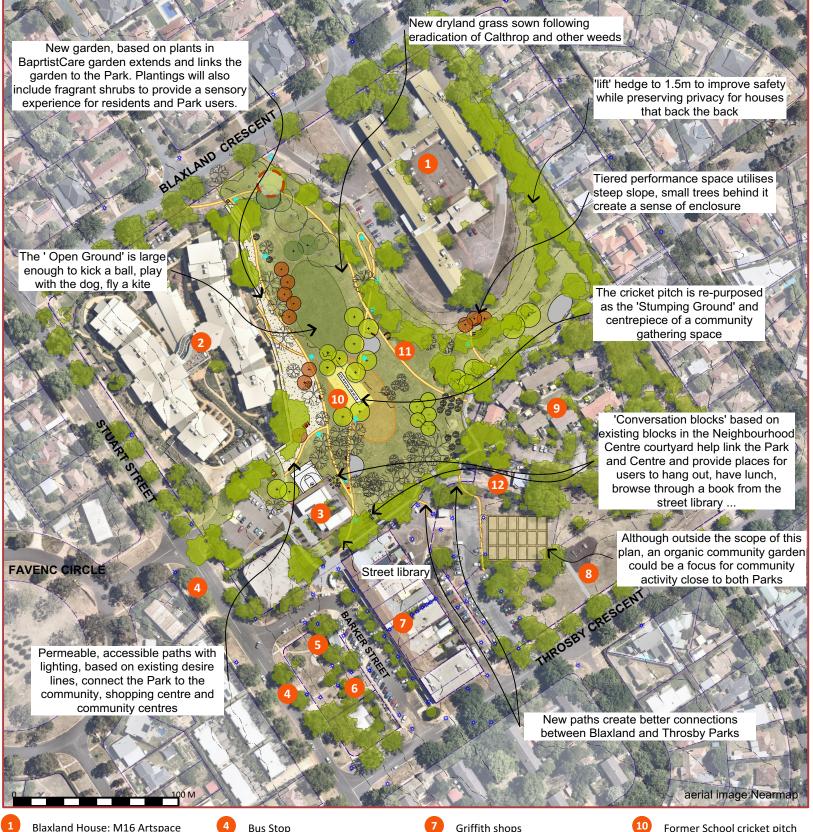

### This Masterplan seeks to:

- make the Blaxland Park the centrepiece of a vibrant, community-focussed area favoured by locals and the broader Canberra community.
- enhance the quality of the Park by eradicating the weeds, sowing new grass, planting a sensory garden and planting more trees for shade and
- create a safe, accessible, cohesive open space where the community can meet, gather or simply pass time by providing, paths, lighting, places to gather, sit, exercise, relax or entertain.
- enhance biodiversity and mitigate effects of climate change through planting an appropriate mix of plants to create diverse habitats in keeping with the landscape character of Griffith.
- improve visual and physical connections between the Park and its neighbours, including community facilities and the shopping centre.
- enhance community cohesion by responding to changes in the mix of dwelling types taking place in the suburb by providing, in keeping with the ethos of the shopping centre, an organic community garden.
- improve Park safety through 'lifting' the hedge on the NE edge of the park by 1.5m.

#### **LEGEND**

Existing mature trees (LIDAR data 2015 TCCS)

proposed native trees

trees planted 2002-19

dryland grass

Open Ground

Stumping Ground

Exercise Ground

Garden Ground conversation blocks

existing paths

accessible paths, surfaces

existing seating, table

tiered performance space

half court

street library

new & existing lighting

view towards Bishopsbourne Court: site for further tree planting

Bus Stop

and Life Without Barriers

BaptistCare Griffith Aged Care

**Griffith Neighbourhood Centre** 

Griffith shops

- Throsby Park playground
- Bishopsbourne Court
- Former School cricket pitch
- Former School long jump pit and concrete pad
- Former ACT Government works